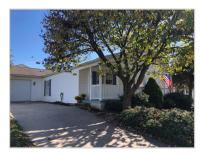

#### Featured Benefits:

Ranch home
Gable entry home
Shutters
Shingle roof
Vinyl siding
Block foundation
Full covered porch

#### Overview:

This three bedroom, two full bath home featuring a full porch won't disappoint. With maple cabinets in the kitchen and full drywall package it was built to last. Sitting on a fantastic lot with woods just across the street it is quiet and comfortable sitting out front porch with a cup a coffee. **Extra deep one car garage** with remote door opener helps get you and your car out of the cold. The large eat in kitchen and separate dining space allows for large family dinners and formal dining. The master is huge and will fit king sized furniture. This home is a must see and wont last long.