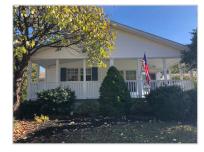

#### Featured Benefits:

Ranch home
Gable entry home
Shutters
Shingle roof
Vinyl siding
Block foundation
Full covered porch

#### Overview:

This three bedroom, two full bath home featuring a full porch won't disappoint. With maple cabinets in the kitchen and full drywall package it was built to last. Sitting on a fantastic lot with woods just across the street it is quiet and comfortable sitting out front porch with a cup a coffee. **Extra deep one car garage** with remote door opener helps get you and your car out of the cold. The large eat in kitchen and separate dining space allows for large family dinners and formal dining. The master is huge and will fit king sized furniture. This home is a must see and wont last long.