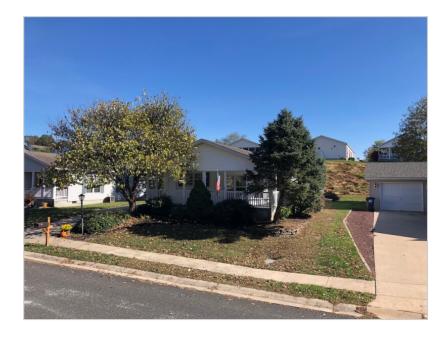

# 1039 Scenic View Drive, Schwenksville, PA, 19473

#### Featured Benefits:

Ranch home
Gable entry home
Shutters
Shingle roof
Vinyl siding
Block foundation
Full covered porch

#### Overview:

This three bedroom, two full bath home featuring a full porch won't disappoint. With maple cabinets in the kitchen and full drywall package it was built to last. Sitting on a fantastic lot with woods just across the street it is quiet and comfortable sitting out front porch with a cup a coffee. **Extra deep one car garage** with remote door opener helps get you and your car out of the cold. The large eat in kitchen and separate dining space allows for large family dinners and formal dining. The master is huge and will fit king sized furniture. This home is a must see and wont last long.